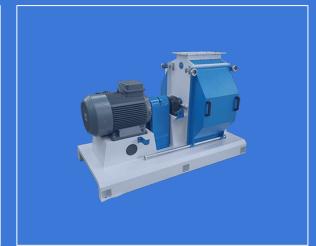

## About us











Founded in 2015 with the accumulation of experiences in the field of sheet metal forming and machine manufacturing, Atılım Değirmen Makina started its commercial life with 140m2 workshop and 6 months after its establishment, it has expanded its production area to 600m2 and broke its shell. In 2016, it continued its growth by moving its work area to 2000m2 closed and total 7200m2 area.



The company started its commercial life with Necdet ÜNĞAN and Bahadır ÖZKILIÇ, the founders of the company, and is currently operating with 2 engineers, 2 technicians and 30 workshop personnel.

The machine park within Atılım Değirmen Makina is constantly updated with the requirements of the technology and closely follows the latest technology and customer requirements.



# VISION











## Vi