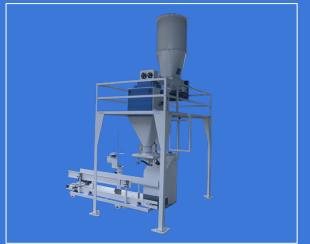

## About us











Founded in 2015 with the accumulation of experiences in the field of sheet metal forming and machine manufacturing, Atılım Değirmen Makina started its commercial life with 140m2 workshop and 6 months after its establishment, it has expanded its production area to 600m2 and broke its shell. In 2016, it continued its growth by moving its work area to 2000m2 closed and total 7200m2 area.



The company started its commercial life with Necdet ÜNĞAN and Bahadır ÖZKILIÇ, the founders of the company, and is currently operating with 2 engineers, 2 technicians and 30 workshop personnel.

The machine park within Atılım Değirmen Makina is constantly updated with the requirements of the technology and closely follows the latest technology and customer requirements.



# VISION











##