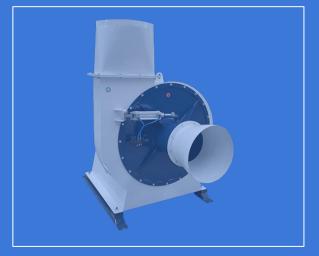

## About us

Founded in 2015 with the accumulation of experiences in the field of sheet metal forming and machine manufacturing, Atılım Değirmen Makina started its commercial life with 140m2 workshop and 6 months after its establishment, it has expanded its production area to 600m2 and broke its shell. In 2016, it continued its growth by moving its work area to 2000m2 closed and total 7200m2 area.

The company started its commercial life with Necdet ÜNĞAN and Bahadır ÖZKILIÇ, the founders of the company, and is currently operating with 2 engineers, 2 technicians and 30 workshop personnel.

The machine park within Atılım Değirmen Makina is constantly updated with the requirements of the technology and closely follows the latest technology and customer requirements.