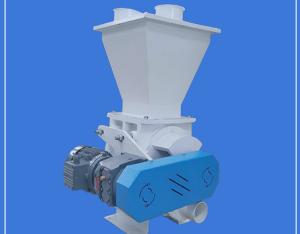

## About us

Founded in 2015 with the accumulation of experiences in the field of sheet metal forming and machine manufacturing, Atılım Değirmen Makina started its commercial life with 140m2 workshop and 6 months after its establishment, it has expanded its production area to 600m2 and broke its shell. In 2016, it continued its growth by moving its work area to 2000m2 closed and total 7200m2 area.

The company started its commercial life with Necdet ÜNĞAN and Bahadır ÖZKILIÇ, the founders of the company, and is currently operating with 2 engineers, 2 technicians and 30 workshop personnel.

The machine park within Atılım Değirmen Makina is constantly updated with the requirements of the technology and closely follows the latest technology and customer requirements.