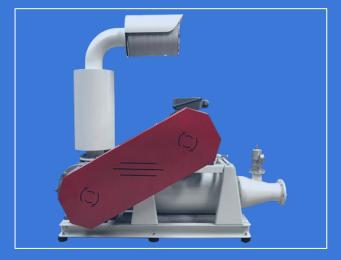

## About us

Founded in 2015 with the accumulation of experiences in the field of sheet metal forming and machine manufacturing, Atılım Değirmen Makina started its commercial life with 140m2 workshop and 6 months after its establishment, it has expanded its production area to 600m2 and broke its shell. In 2016, it continued its growth by moving its work area to 2000m2 closed and total 7200m2 area.

The company started its commercial life with Necdet ÜNĞAN and Bahadır ÖZKILIÇ, the founders of the company, and is currently operating with 2 engineers, 2 technicians and 30 workshop personnel.

The machine park within Atılım Değirmen Makina is constantly updated with the requirements of the technology and closely follows the latest technology and customer requirements.